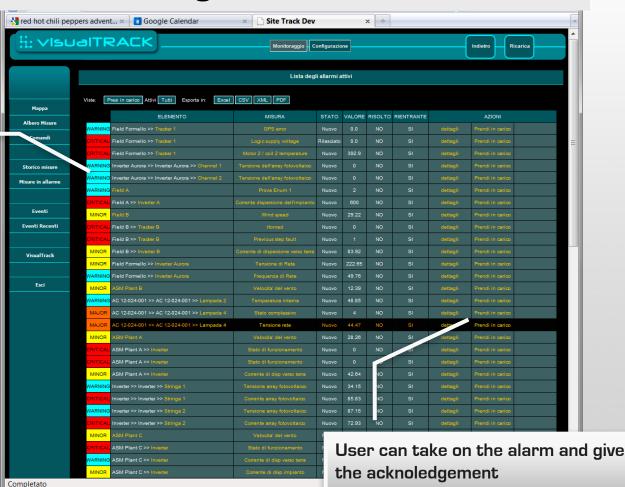

# Alarm retrieval and management

access to full list of all alarms detected in the field