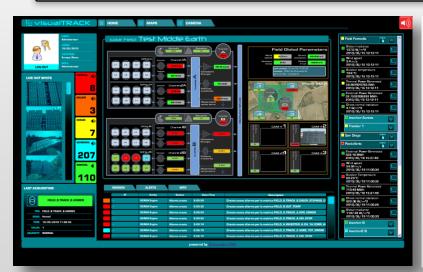

# WEB panel for monitoring & control

Web based USER INTERFACE, portable and totally integrated with monitoring and control functionalities

All elements are updated in **real-time**, as soon as data are collected from the field

# Live synoptical views

# Alarm retrieval and management

access to full list of all alarms detected in the field