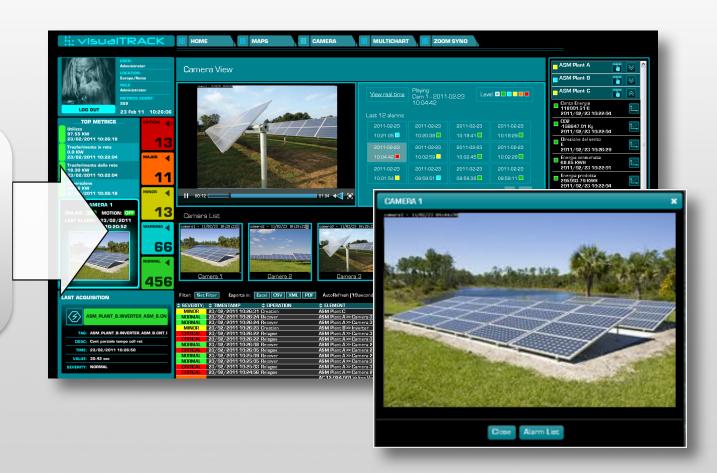

# Integrated VideoSurveillance (1/2)

#### visualTRACK

integrates video surveillance systems to allow a complete monitoring of the plants

# Integrated VideoSurveillance (2/2)

Immediate access to camera's images

Real-time warnings when alarms are detected

Events recording & Replay of recorded alarms