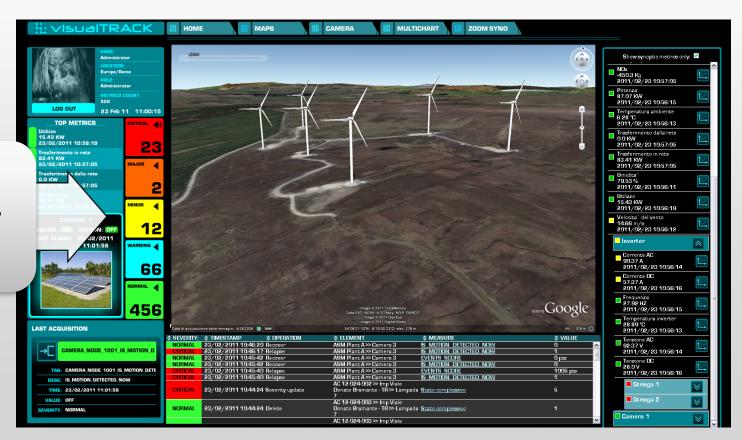

# Live synoptical views

### 3D views for monitoring & control

3D VIEWS for access to data, using GOOGLE Sketchup

# Alarm retrieval and management

access to full list of all alarms detected in the field