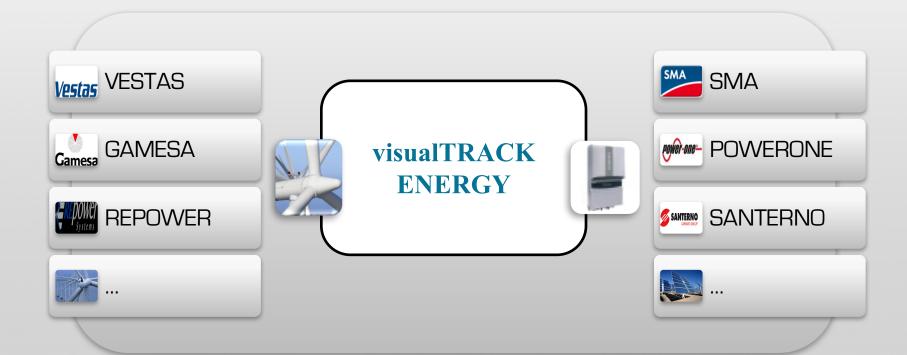

# Communication with several producers

visualTRACK ENERGY is open to allow easy communication and integration with different producers

#### Feed S.p.A.: monitoring of renewable energy production plants

<u>System features</u>: Monitoring and control application into a unique centralized platform for distributed SOLAR, WIND and BIOMASS energy production plants