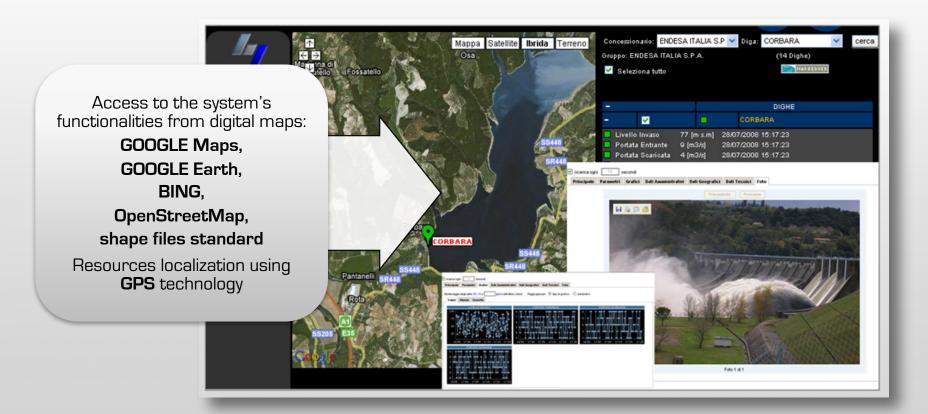

### Native integration with Digital Maps and GPS

#### Registro Italiano Dighe: hydrological monitoring system

Customer: CSC, final customer: RID

The project involved the development of a SCADA system for dams managed by the RID.

System features: More than 500 dams located throughout the italian territory are monitored by the system, which allows alarms management according to determined thresholds of monitored values.