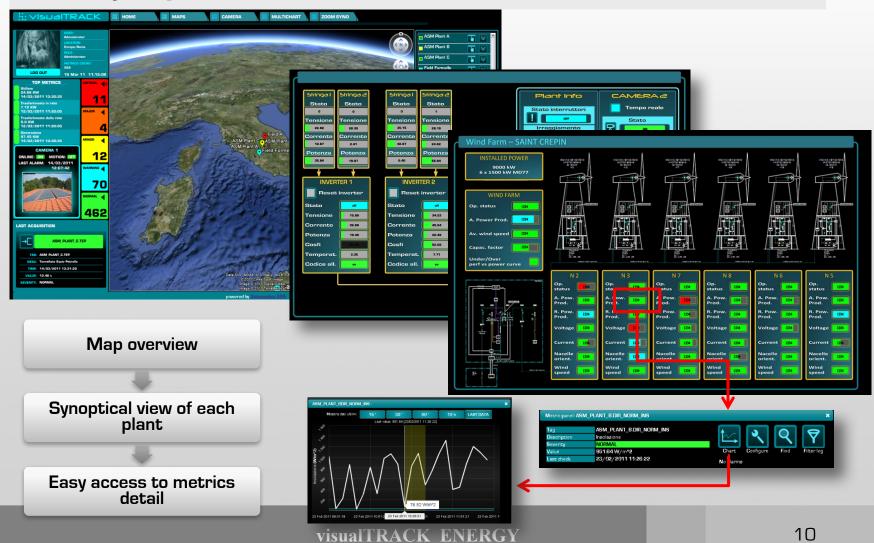

# WEB panel for monitoring & control

Web based USER INTERFACE, portable and totally integrated with monitoring and control functionalities

All elements are updated in **real-time**, as soon as data are collected from the field

### Native integration with Digital Maps and GPS

# Live synoptical views

# Alarm retrieval and management

access to full list of all alarms detected in the field

## Historical Archiving, Analisys & Reporting