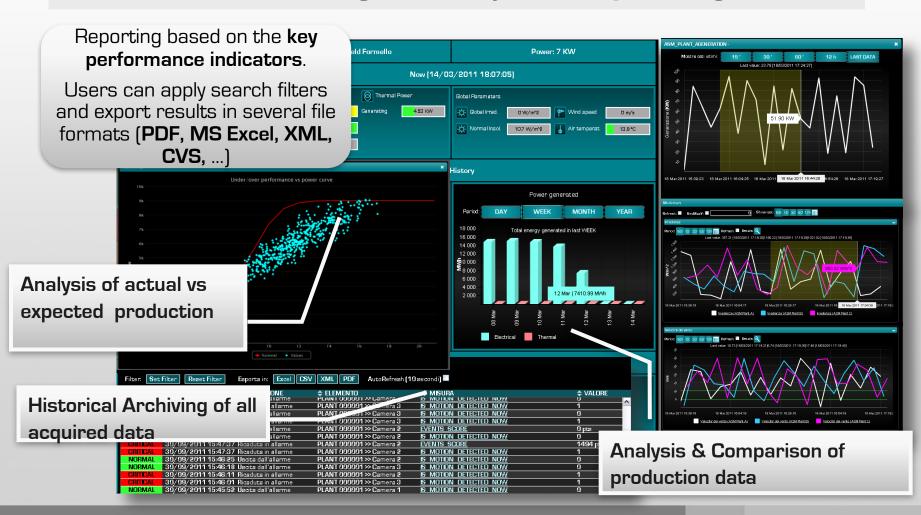

## Historical Archiving, Analisys & Reporting

#### **Executive Monitoring** (Production monitoring and planning)

- Production reporting: day, week, month, year
- •Data correlation on multiple plants
- Analysis of expeted VS actual production
- •Reporting to the manager and administrative procedures
- ·Asset management: Inventory, Efficiency, Spare parts
- •Remote access on ANDROID, iPAD and iPHONE

#### Operation & Maintenance (maintenance management, plants operations)

- •Data acquisition from the field
- •Remote settings and controls
- Data archiving
- ·Statistical analysis and reporting
- •Alarm management: detection, monitoring, notification, intervention and corrective actions
- •SMS and e-mail notifications
- •Tablet applications for interventions management
- •Remote access on ANDROID, iPAD and iPHONE