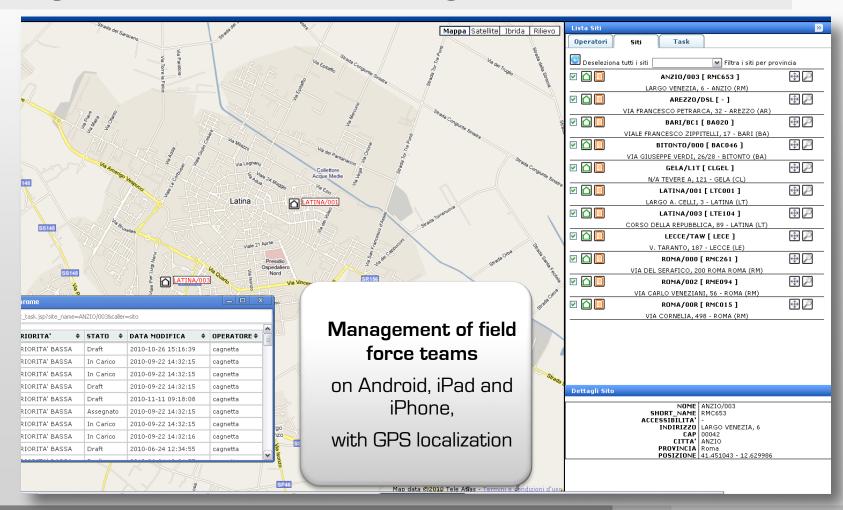

n **real-time**, as soon as data are collected from the field













### Native integration with Digital Maps and GPS













# Live synoptical views











### 3D views for monitoring & control



3D VIEWS for access to data, using GOOGLE Sketchup











# Alarm retrieval and management

access to full list of all alarms detected in the field











## Historical Archiving, Analisys & Reporting













# Integrated VideoSurveillance (1/2)

#### visualTRACK

integrates video surveillance systems to allow a complete monitoring of the plants













# Integrated VideoSurveillance (2/2)



Immediate access to camera's images

Real-time warnings when alarms are detected

Events recording & Replay of recorded alarms









# Integrated Field Force Management













# **Technology**



- Open, Modular, Scalable
- 64-bit Architecture
- Based on LINUX and JAVA, can be integrated with Microsoft Windows platforms
- Interfaces and API on Web Services and XML
- Database SQL (ORACLE, MS SQL, PostgreSQL, MySQL)
- Cartography: GOOGLE, BING, OPENSTREETMAP, Shape standard, NAVTEQ, TELEATLAS
- Remote access on ANDROID, iPAD and iPHONE

# visualTRACK ENERGY











### **Architecture**











#### Case studies

#### Registro Italiano Dighe: hydrological monitoring system

Customer: CSC, final customer: RID

The project involved the development of a SCADA system for dams managed by the RID.

System features: More than 500 dams located throughout the italian territory are monitored by the system, which allows alarms management according to determi