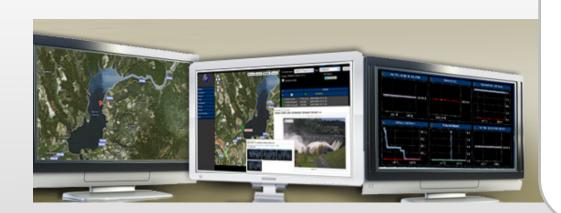

# Centralized monitoring & control

# WEB panel for monitoring & control

Web based USER INTERFACE, portable and totally integrated with monitoring and control functionalities

All elements are updated in **real-time**, as soon as data are collected from the field

# Live synoptical views

# Alarm retrieval and management

access to full list of all alarms detected in the field