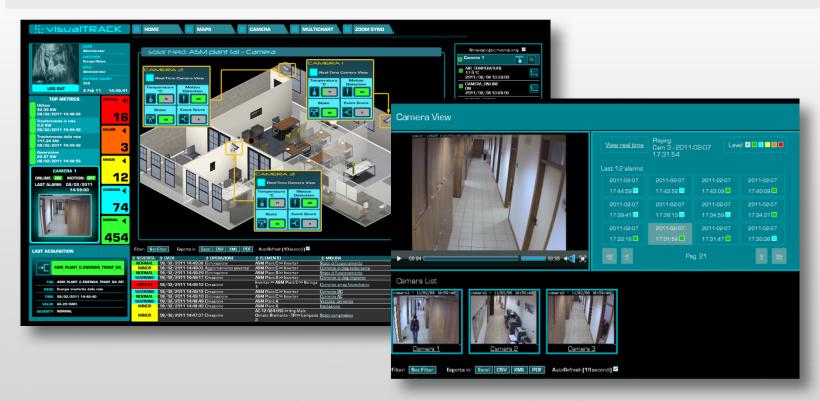

# Live synoptical views

### 3D views for monitoring & control

3D VIEWS for access to data, using GOOGLE Sketchup

# Integrated VideoSurveillance (1/2)

#### visualTRACK

integrates video surveillance systems to allow a complete monitoring of the plants

# Integrated VideoSurveillance (2/2)

Immediate access to camera's images

Real-time warnings when alarms are detected

Events recording & Replay of recorded alarms