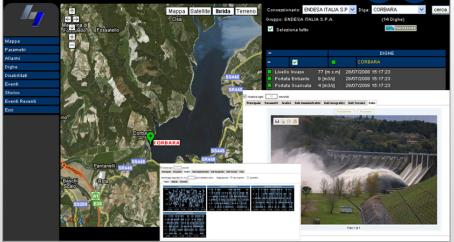

### Native integration with Digital Maps and GPS

#### Registro Italiano Dighe: hydrological monitoring system

Customer: CSC, final customer: RID

The project involved the development of a SCADA system for dams managed by the RID.

System features: More than 500 dams located throughout the italian territory are monitored by the system, which allows alarms management according to determined thresholds of monitored values.