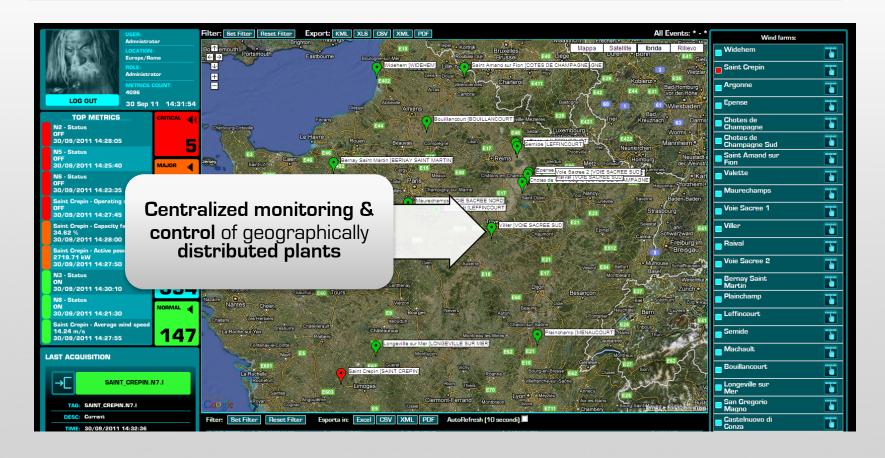

# Centralized monitoring & control

# WEB panel for monitoring & control

Web based USER INTERFACE, portable and totally integrated with monitoring and control functionalities

All elements are updated in **real-time**, as soon as data are collected from the field

### Native integration with Digital Maps and GPS

# Live synoptical views

# Alarm retrieval and management

access to full list of all alarms detected in the field