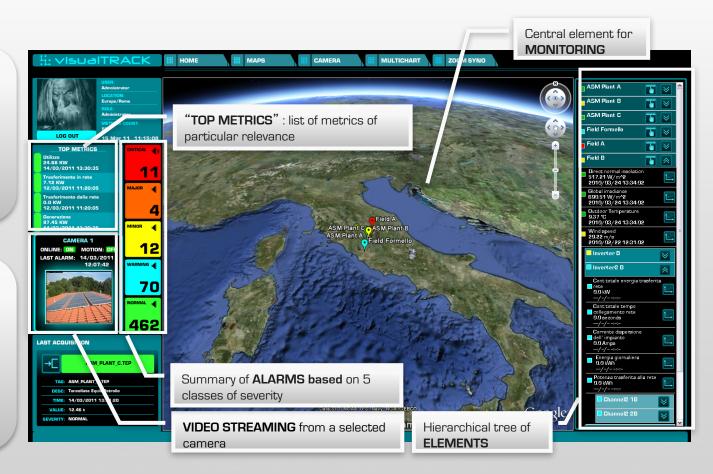

# Centralized monitoring & control

# WEB panel for monitoring & control

Web based USER INTERFACE, portable and totally integrated with monitoring and control functionalities

All elements are updated in **real-time**, as soon as data are collected from the field

# Live synoptical views

# Alarm retrieval and management

access to full list of all alarms detected in the field