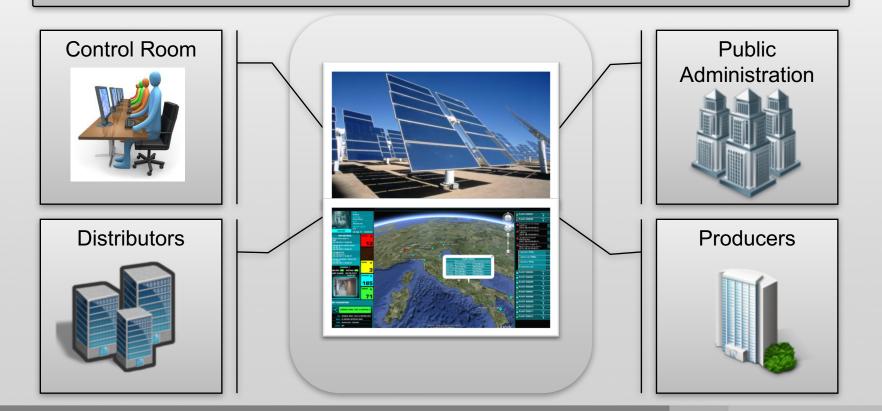

# Centralized monitoring & control

# User profiling for multi-manager access

visualTRACK ENERGY implements a user profiling component allowing the access to system functionalities for several managers and organizations using the same centralized installation

# Communication with several producers

visualTRACK ENERGY is open to allow easy communication and integration with different producers

# WEB panel for monitoring & control

Web based USER INTERFACE, portable and totally integrated with monitoring and control functionalities

All elements are updated in **real-time**, as soon as data are collected from the field