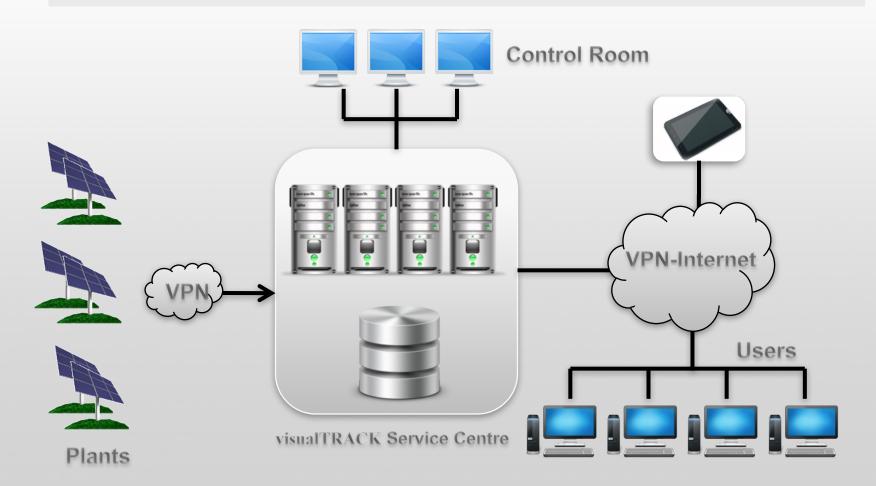

### **Architecture**

# User profiling for multi-manager access

visualTRACK ENERGY implements a user profiling component allowing the access to system functionalities for several managers and organizations using the same centralized installation

# Communication with several producers

visualTRACK ENERGY is open to allow easy communication and integration with different producers

# WEB panel for monitoring & control

Web based USER INTERFACE, portable and totally integrated with monitoring and control functionalities

All elements are updated in **real-time**, as soon as data are collected from the field